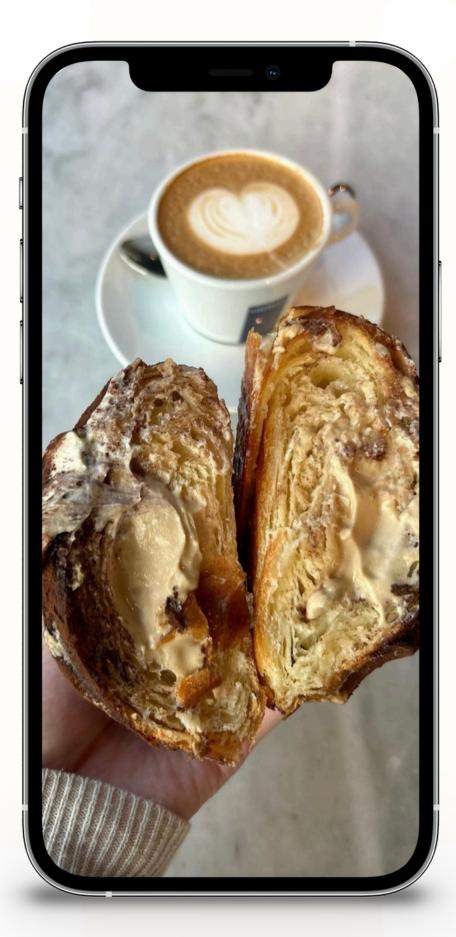

## HOTPLATE EATALY

## CONTENT CREATION TOP PREFORMING POSTS

Impressions steadily increased 23% week by week

01 l<u>mage</u> Sold out speciality tiramisu croissant during Tiramisu Week **438 Likes** 

02 <u>Reel</u> Highlight La Pasticceria Counter to drive traffic sales 699 Likes | 12.9k Views