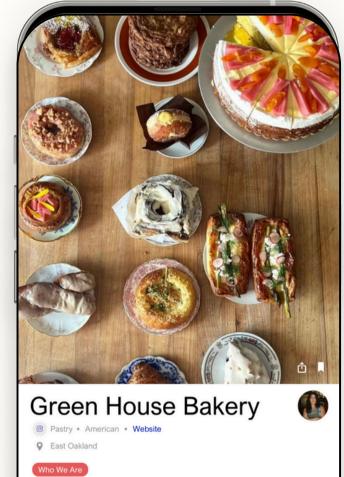

community.

Green House Bakery is a micro bakery operating out of our little green house in Oakland's Maxwell Park neighborhood. Using organic flours and local produce, we offer small batch, handmade pastries and cakes for any occasion. Drawing inspiration from California's changing seasons, we create nostalgic, simple pleasures that bring joy to our East Oakland

#### **Green House Bakery** Pastry • American • Website

East Oakland

#### Who We Are

Green House Bakery is a micro bakery operating out of our little green house in Oakland's Maxwell Park neighborhood. Using organic flours and local produce, we offer small batch, handmade pastries and cakes for any occasion. Drawing inspiration from California's changing seasons, we create nostalgic, simple pleasures that bring joy to our East Oakland community.